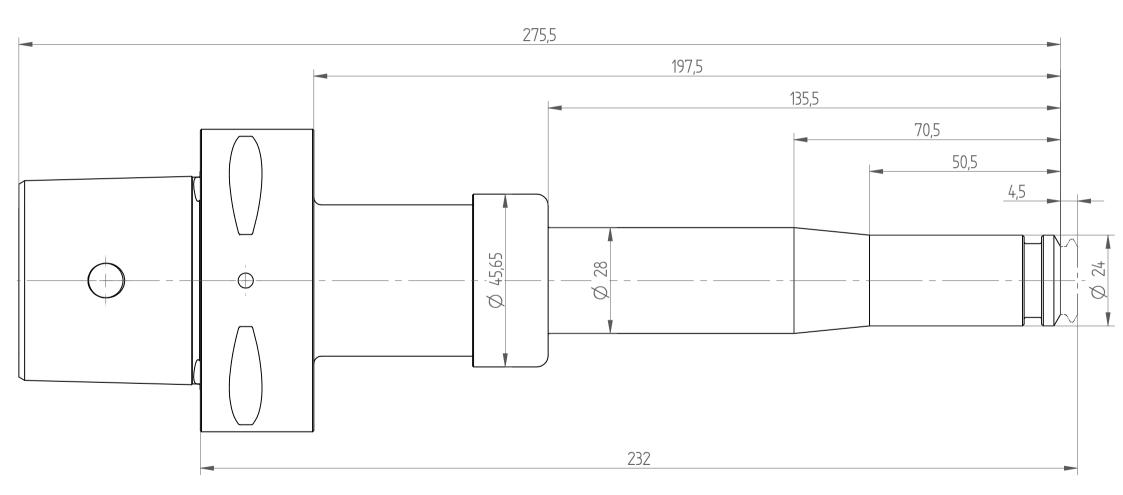

REGO-FIX AG Obermattweg 60 4456 Tenniken / Switzerland

Phone +41 61 976 14 66 Fax +41 61 976 14 14 www.rego-fix.com This is a non-controlled copy. All information given herein is subject to change without notice

The information given herein has been carefully checked and is believed to be correct. REGO-FIX, however, assumes no responsibility or liability for any errors, inaccuracies or omissions that may appear in this drawing

This document is subject to copyright laws. No part of this document may be reproduced or transmitted in any form or any means, electronic or mechanic, for any purpose, without the express written permission of REGO-FIX

Type : C8\_PG15x232\_XL

Part No.: 888873060

Date: 24.09.2014

Scale: 1:1